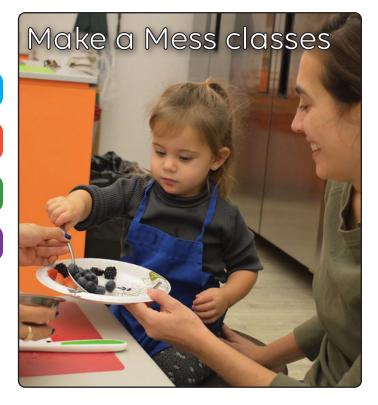

**Make A Mess:** Make a mess class is a fun and creative activity where kids explore materials like paint, clay and slime. They can experiment freely, creating unique art in a safe, supervised environment, fostering creativity and fine motor skills.

**9:30 am classes** are for our youngest cooks, artists, scientists, aged 12 - 18 mos and are 30 minutes long.\*

**10:15 am and 11:15 am classes** are for ages 18 mos - 3 years and are 45 minutes long.\*

\*All 30 minute classes - \$15 per class. All 45 minute classes - \$20 per class.

Make a Mess Cooking: Monday/Wednesday/Friday: 9:30am, 10:15am, and 11:15am

Make a Mess Science: Tuesday: 9:30 am, 10:15 am and 11:15 am