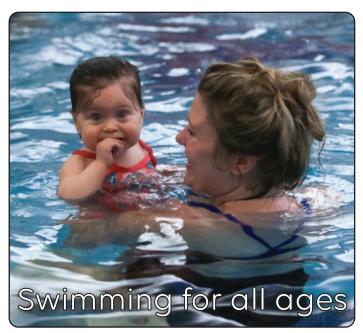

### Aquatics Programs

Our Downtown Community Center features a full length 25-yard pool, kept at warm and inviting 86-88 degrees - perfect for families and young children.

### **Membership Programs**

Center Members have access to daily **Family Swim** and **Adult Lap Swim** hours, as well as complimentary swim classes and pool-side play for infants and toddlers throughout the week.

### Bubble Babies Classes (6mos - 2yrs)

Our Bubble Babies class helps our newest little swimmers become comfortable in and around the water. Songs and games introduce beginner swim skills (such as kicking, splashing, and blowing bubbles) and create a fun, positive experience for young children in the pool.